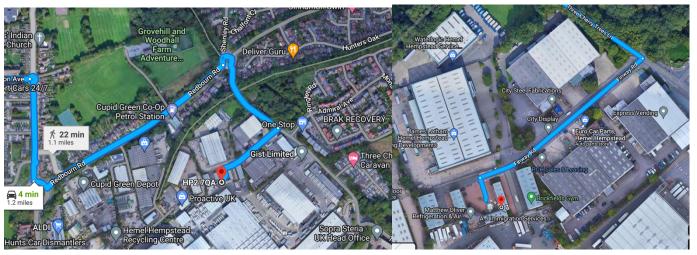

Follow Three Cherry Trees Ln to Finway Rd

2 min (0.3 mi) 6. At the roundabout, take the 3rd exit onto Three Cherry Trees Ln

7. Turn right onto Finway Rd

Go straight until you reach the last carpark before the end.

Brickfields Industrial Estate