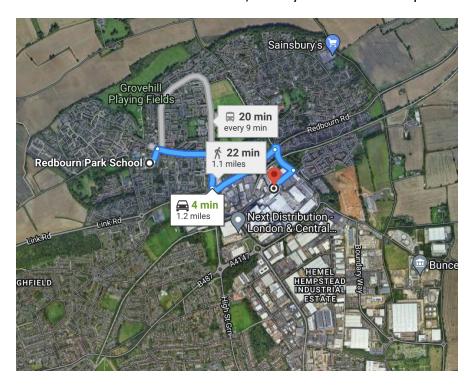

## Travelling from Redbourn Park School

Henry Wls Sq, Hemel Hempstead HP2 6BH

Take Washington Ave and St Agnells Ln to Redbourn Rd/B487

- 1. Head east on Stevenage Rise
- 2. Turn left to stay on Stevenage Rise
- 3. Turn right onto Washington Ave
- 2 min (0.5 mi) 105 ft 335 ft 0.3 mi
  - 4. At the roundabout, take the 3rd exit onto St Agnells Ln Go through 1 roundabout
    - 0.2 mi
  - 5. At the roundabout, take the 1st exit onto Redbourn Rd/B487 53 sec (0.4 mi)

Follow Three Cherry Trees Ln to Finway Rd

2 min (0.3 mi) 6. At the roundabout, take the 3rd exit onto Three Cherry Trees Ln

7. Turn right onto Finway Rd

Go straight until you reach the last carpark before the end.