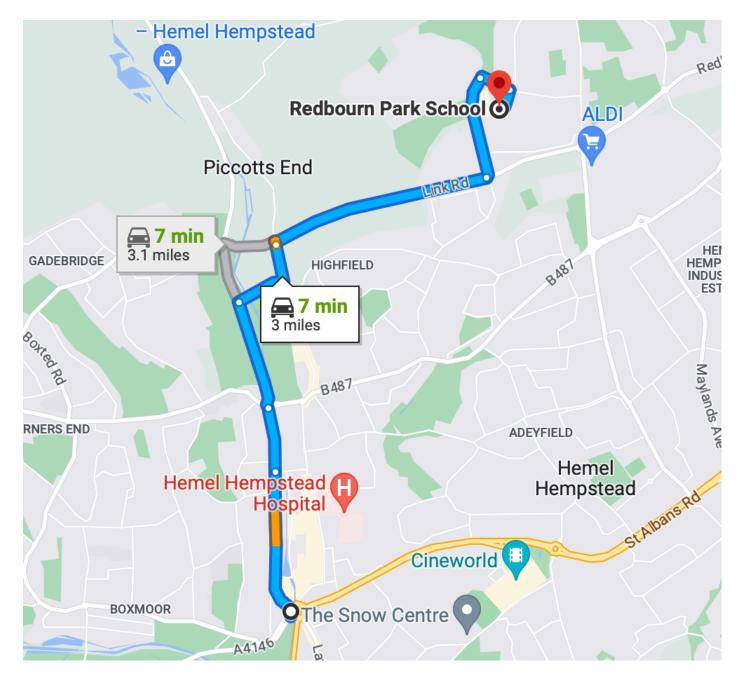

Follow Leighton Buzzard Rd./A4146 to Gadebridge Ln

3 min (1.2 mi)

Head south on The Plough Roundabouttowards Station Rd./A4146

318 ft

Exit the roundabout onto Leighton Buzzard Rd./A4146

0.5 mi

At the roundabout, take the 1st exit and stay on Leighton Buzzard Rd./A4146

 $0.2 \, \text{mi}$ 

At the roundabout, take the 2nd exit and stay on Leighton Buzzard Rd./A4146

0.4 mi

Continue on Gadebridge Ln to Link Rd/A4147

59 sec (0.3 mi)

Turn right onto Gadebridge Ln 0.2 mi

Turn left onto Piccotts End Rd 0.1 mi

At the roundabout, take the 3rd exit onto Link Rd/A4147

1 min (0.8 mi)

Continue on Aycliffe Dr. Drive to Stevenage Rise

2 min (0.6 mi)

At the roundabout, take the 1st exit onto Aycliffe Dr

0 4 m

At the roundabout, take the 2nd exit onto Washington Ave  $0.1 \ \mathrm{mi}$ 

Turn right onto Stevenage Rise

335 ft

Turn right to stay on Stevenage Rise

Destination will be on the left