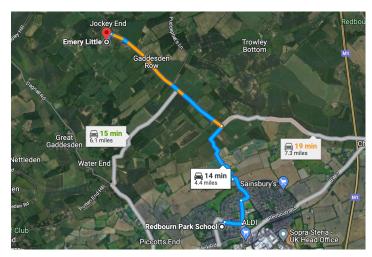

## Travelling from Redbourn Park School

Henry Wls Sq, Hemel Hempstead HP2 6BH

8 min (2.2 mi)

Head east on Stevenage Rise

105 ft

Turn left to stay on Stevenage Rise

75 ft

 $\leftarrow$ 

Turn left to stay on Stevenage Rise

56 ft

←

Turn right to stay on Stevenage Rise

85 ft

 $\leftarrow$ 

Turn right to stay on Stevenage Rise

82 ft

 $\leftarrow$ 

Turn left to stay on Stevenage Rise

171 ft

Turn right onto Washington Ave

0.3 mi

At the roundabout, take the 1st exit onto St Agnells Ln

0.3 mi

Turn right onto Cupid Green Ln

0.5 mi

Turn right to stay on Cupid Green Ln

1.0 mi

Turn left onto Gaddesden Row

4 min (2.1 mi)

Turn left onto Bradden Ln

**Destination will be on the left**