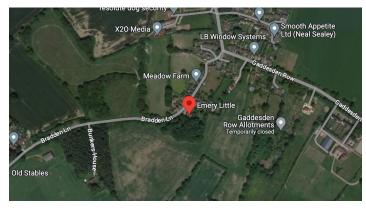

## Gaddesdon

The site is located at Ebenezer Chapel, Bradden Lane, Gaddesden Row, Jockey End, Hemel Hempstead HP2 6HZ

Location through What three words: divider.reverses.listings